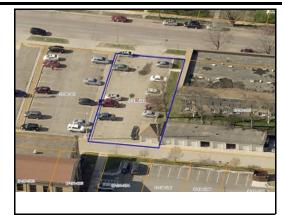

Buyer: KEG INVESTMENTS, LLC

Seller: B-GROVE LLC

Address:

**Sale Price:** \$1,900,000 **Date:** 1/2/2024

**Assessed:** \$96,300

PIN: 17-100-1905

Buyer: PEACH INVESTMENTS, LLC
Seller: SUBLAND INVESTMENTS, LLC