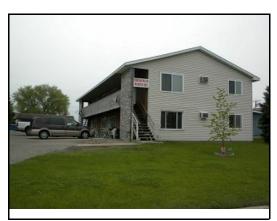

Buyer: KEG INVESTMENTS, LLC

Seller: B-GROVE LLC

Address:

**Sale Price:** \$1,900,000 **Date:** 1/2/2024

**Assessed:** \$96,300

PIN: 17-100-1905

Buyer: PEACH INVESTMENTS, LLC
Seller: SUBLAND INVESTMENTS, LLC

Address: 140 PEARL ST W

**Sale Price**: \$945,000 **Date**: 5/1/2024

**Assessed:** \$969,500